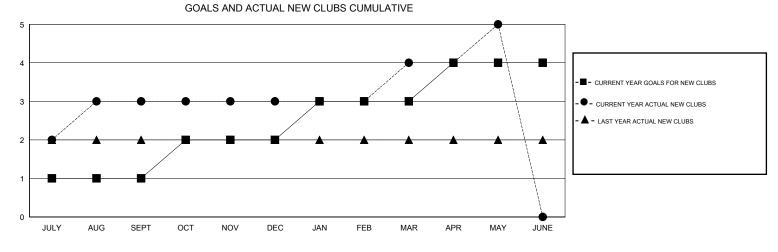

## GMT: KAMLESH JAIN

| LOCATION INDIA |
|----------------|
|----------------|

| Clubs         |               |           |               | Members               |                                                                |                                                              |                                                    |  |
|---------------|---------------|-----------|---------------|-----------------------|----------------------------------------------------------------|--------------------------------------------------------------|----------------------------------------------------|--|
|               | RESULTS FOR   | 2016-2017 |               | RESULTS FOR 2016-2017 |                                                                |                                                              |                                                    |  |
| QUARTER       | NEW CLUB GOAL | NEW CLUBS | DROPPED CLUBS | QUARTER               | NEW MEMBER GROWTH<br>NET GOAL (not reinstated<br>or transfers) | NEW MEMBER<br>GROWTH ACTUAL (not<br>reinstated or transfers) | DROPPED<br>MEMBERS ACTUAL<br>(including transfers) |  |
| JULY/AUG/SEPT | 1             | 3         | 0             | JULY/AUG/SEPT         | 126                                                            | 331                                                          | 230                                                |  |
| OCT/NOV/DEC   | 1             | 0         | 1             | OCT/NOV/DEC           | 55                                                             | 104                                                          | 186                                                |  |
| JAN/FEB/MAR   | 1             | 1         | 1             | JAN/FEB/MAR           | 25                                                             | 186                                                          | 85                                                 |  |
| APR/MAY/JUNE  | 1             | 1         | 0             | APR/MAY/JUNE          | 45                                                             | 80                                                           | 72                                                 |  |